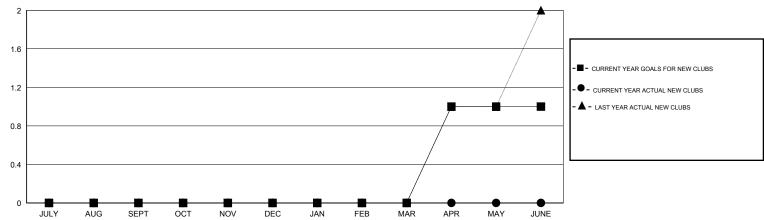

## LOCATION ILLINOIS

 $\mathsf{GMT}\;\mathsf{CA}\;1$ 

|               |                  | Clubs             |                  |                  | Members               |                    |                                     |                    |                  |  |
|---------------|------------------|-------------------|------------------|------------------|-----------------------|--------------------|-------------------------------------|--------------------|------------------|--|
|               | RESUL            | LTS FOR 2014-2015 |                  |                  | RESULTS FOR 2014-2015 |                    |                                     |                    |                  |  |
| QUARTER       | NEW CLUB<br>GOAL | NEW CLUBS         | DROPPED<br>CLUBS | NET<br>GAIN/LOSS | QUARTER               | NEW MEMBER<br>GOAL | CHARTER AND<br>NEW MEMBERS<br>ADDED | DROPPED<br>MEMBERS | NET<br>GAIN/LOSS |  |
| JULY/AUG/SEPT | 0                | 0                 | 0                | 0                | JULY/AUG/SEPT         | -9                 | 52                                  | 42                 | 10               |  |
| OCT/NOV/DEC   | 0                | 0                 | 0                | 0                | OCT/NOV/DEC           | 1                  | 38                                  | 56                 | -18              |  |
| JAN/FEB/MAR   | 0                | 0                 | 0                | 0                | JAN/FEB/MAR           | -9                 | 42                                  | 44                 | -2               |  |
| APR/MAY/JUNE  | 1                | 0                 | 0                | 0                | APR/MAY/JUNE          | 27                 | 0                                   | 0                  | 0                |  |

## GOALS AND ACTUAL NEW CLUBS CUMULATIVE

|                  |     |                                       | 1                    |                |  |  |
|------------------|-----|---------------------------------------|----------------------|----------------|--|--|
| DROPPED CLUBS: 0 |     | 34 CLUBS OF 56 ADDED 1 OR MORE        | GENDER DISTRIBUTION  |                |  |  |
|                  |     | NEW MEMBERS                           | MALE                 | 1,436 (78.21%) |  |  |
|                  |     |                                       | FEMALE               | 400 (21.79%)   |  |  |
| DROPPED MEMBERS  |     |                                       |                      |                |  |  |
| DECEASED         | 28  | CHCK HEDE FOR HEALTH                  |                      |                |  |  |
| CLUB CANCELLED 0 |     | CLICK HERE FOR HEALTH ASSESSMENT DATA | FAMILY UNIT MEMBERS  | 302            |  |  |
| OTHER            | 114 | AND COMMENT STATE                     | HEAD OF HOUSEHOLD    |                |  |  |
| TOTAL            | 142 |                                       | NON-HEAD OF HOUSEHOL | 153            |  |  |