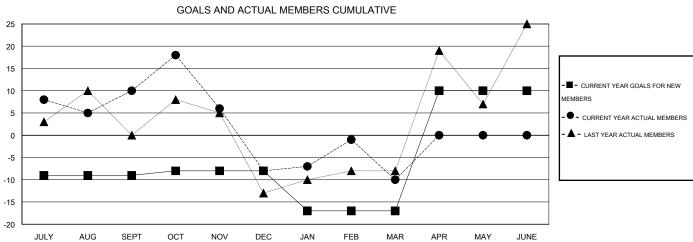

## LOCATION ILLINOIS

 $\mathsf{GMT}\;\mathsf{CA}\;1$ 

|               |                  | Clubs             |                  |                  | Members               |                    |                                     |                    |                  |  |
|---------------|------------------|-------------------|------------------|------------------|-----------------------|--------------------|-------------------------------------|--------------------|------------------|--|
|               | RESUL            | LTS FOR 2014-2015 |                  |                  | RESULTS FOR 2014-2015 |                    |                                     |                    |                  |  |
| QUARTER       | NEW CLUB<br>GOAL | NEW CLUBS         | DROPPED<br>CLUBS | NET<br>GAIN/LOSS | QUARTER               | NEW MEMBER<br>GOAL | CHARTER AND<br>NEW MEMBERS<br>ADDED | DROPPED<br>MEMBERS | NET<br>GAIN/LOSS |  |
| JULY/AUG/SEPT | 0                | 0                 | 0                | 0                | JULY/AUG/SEPT         | -9                 | 52                                  | 42                 | 10               |  |
| OCT/NOV/DEC   | 0                | 0                 | 0                | 0                | OCT/NOV/DEC           | 1                  | 38                                  | 56                 | -18              |  |
| JAN/FEB/MAR   | 0                | 0                 | 0                | 0                | JAN/FEB/MAR           | -9                 | 42                                  | 44                 | -2               |  |
| APR/MAY/JUNE  | 1                | 0                 | 0                | 0                | APR/MAY/JUNE          | 27                 | 0                                   | 0                  | 0                |  |

## GOALS AND ACTUAL NEW CLUBS CUMULATIVE

|                  |     |                                       | 1                    |                |  |  |
|------------------|-----|---------------------------------------|----------------------|----------------|--|--|
| DROPPED CLUBS: 0 |     | 34 CLUBS OF 56 ADDED 1 OR MORE        | GENDER DISTRIBUTION  |                |  |  |
|                  |     | NEW MEMBERS                           | MALE                 | 1,436 (78.21%) |  |  |
|                  |     |                                       | FEMALE               | 400 (21.79%)   |  |  |
| DROPPED MEMBERS  |     |                                       |                      |                |  |  |
| DECEASED         | 28  | CHCK HEDE FOR HEALTH                  |                      |                |  |  |
| CLUB CANCELLED 0 |     | CLICK HERE FOR HEALTH ASSESSMENT DATA | FAMILY UNIT MEMBERS  | 302            |  |  |
| OTHER            | 114 | AND COMMENT STATE                     | HEAD OF HOUSEHOLD    |                |  |  |
| TOTAL            | 142 |                                       | NON-HEAD OF HOUSEHOL | 153            |  |  |